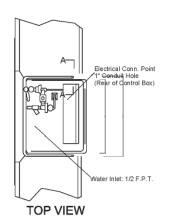

## Model HT-34 Specifications

J.S. REGISTERED PATENTS

|                                                                          | U.S. REGISTERED                       | U.S. REGISTERED PATENTS                                                                                                                                                                                          |  |
|--------------------------------------------------------------------------|---------------------------------------|------------------------------------------------------------------------------------------------------------------------------------------------------------------------------------------------------------------|--|
|                                                                          | RATED CAPACITY (Racks/Hour)           | 46 NSF Rated                                                                                                                                                                                                     |  |
|                                                                          | WASH TANK CAPACITY                    | 15.8 Gal.<br>(59.8 Liters)                                                                                                                                                                                       |  |
|                                                                          | WATER TEMPERATURE, WASH               | 160 F.<br>(71 C)                                                                                                                                                                                                 |  |
|                                                                          | WATER TEMPERATURE, RINSE              | 180 F.<br>(82.2 C)                                                                                                                                                                                               |  |
|                                                                          | WATER CONSUMPTION                     | 1.25 Gallons/Rack                                                                                                                                                                                                |  |
|                                                                          | WASH MOTOR<br>ELECTRICAL REQUIREMENTS | 3 HP                                                                                                                                                                                                             |  |
|                                                                          |                                       | Nuetral Wire, and Clean Circuits with ground.  1PH, 208/240V, 60Hz, 60/30 AMP  1PH, 60/4mp requires 5 AWC phase wires  30 Amp requires 10 AWC phase wires wi10 AWG  Nuetral Wire, and Clean Circuits with Ground |  |
|                                                                          | WASH HEATER                           | Call Factory for Requirements for Booster Heater                                                                                                                                                                 |  |
|                                                                          | RACK SIZE                             | Large: 28.75"/Std: 19.75"                                                                                                                                                                                        |  |
| en                                                                       | DOOR CLEARANCE                        | 23"<br>58.4 cm                                                                                                                                                                                                   |  |
|                                                                          | WATER INLET (1)                       | 1/2" F.P.T.                                                                                                                                                                                                      |  |
|                                                                          | DRAIN SIZE                            | 2" F.P.T.                                                                                                                                                                                                        |  |
|                                                                          | HEIGHT (all doors closed)             | 79.8"<br>202.6 cm                                                                                                                                                                                                |  |
| NOTE: Probe & Chemical<br>Inlet Holes (7/8") Are<br>Provided In The Tank | WIDTH, TABLE TO TABLE (Inline Mod     | del)34"<br>86.3 cm                                                                                                                                                                                               |  |
|                                                                          | WIDTH w/SCRAP ACCUMULATOR (C          | Overall)45.5"<br>115.5 cm                                                                                                                                                                                        |  |
|                                                                          | DEPTH (Overall)                       | 38.75"<br>98.4 cm                                                                                                                                                                                                |  |
| NOTE:<br>sted have a tolerance of<br>nless otherwise noted.              | SHIPPING WEIGHT                       | 580 POUNDS<br>263 kg                                                                                                                                                                                             |  |
| © 7/06                                                                   | SHIPPING VOLUME                       | 119.7 cu. feet                                                                                                                                                                                                   |  |
| ADS has built a strong                                                   | history based on Customer Service, C  | Quality and Reliability.                                                                                                                                                                                         |  |
|                                                                          |                                       |                                                                                                                                                                                                                  |  |