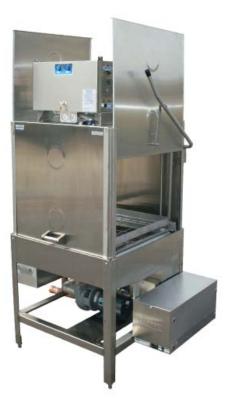

## Model HT-34

This Powerful, Next Generation, Utensil Pot Washer/ Dishwasher provides you with all these features

- NSF Rating to Clean Pots & Dishes
- 72 Second Time Cycle
- Wash Extender for Extra Scouring Time
- Optional Built-On 70 Degree Rise Booster
- Patented Self Cleaning Spray System
- Auto Fill and Auto Shut Off
- ADS Patented Low-Water Tank Clean
- Built-In Scrap Accumulator Keeps Wash Tank Clean
- 1.25 Gallons per Rack
- 23" Door Opening
- Powerful 3HP Wash Pump

## Model HT-34 Specifications

J.S. REGISTERED PATENTS

|                                                                          | U.S. REGISTERED                       | U.S. REGISTERED PATENTS                                                                                                                                                                                          |  |
|--------------------------------------------------------------------------|---------------------------------------|------------------------------------------------------------------------------------------------------------------------------------------------------------------------------------------------------------------|--|
|                                                                          | RATED CAPACITY (Racks/Hour)           | 46 NSF Rated                                                                                                                                                                                                     |  |
|                                                                          | WASH TANK CAPACITY                    | 15.8 Gal.<br>(59.8 Liters)                                                                                                                                                                                       |  |
|                                                                          | WATER TEMPERATURE, WASH               | 160 F.<br>(71 C)                                                                                                                                                                                                 |  |
|                                                                          | WATER TEMPERATURE, RINSE              | 180 F.<br>(82.2 C)                                                                                                                                                                                               |  |
|                                                                          | WATER CONSUMPTION                     | 1.25 Gallons/Rack                                                                                                                                                                                                |  |
|                                                                          | WASH MOTOR<br>ELECTRICAL REQUIREMENTS | 3 HP                                                                                                                                                                                                             |  |
|                                                                          |                                       | Nuetral Wire, and Clean Circuits with ground.  1PH, 208/240V, 60Hz, 60/30 AMP  1PH, 60/4mp requires 5 AWC phase wires  30 Amp requires 10 AWC phase wires wi10 AWG  Nuetral Wire, and Clean Circuits with Ground |  |
|                                                                          | WASH HEATER                           | Call Factory for Requirements for Booster Heater                                                                                                                                                                 |  |
|                                                                          | RACK SIZE                             | Large: 28.75"/Std: 19.75"                                                                                                                                                                                        |  |
| en                                                                       | DOOR CLEARANCE                        | 23"<br>58.4 cm                                                                                                                                                                                                   |  |
|                                                                          | WATER INLET (1)                       | 1/2" F.P.T.                                                                                                                                                                                                      |  |
|                                                                          | DRAIN SIZE                            | 2" F.P.T.                                                                                                                                                                                                        |  |
|                                                                          | HEIGHT (all doors closed)             | 79.8"<br>202.6 cm                                                                                                                                                                                                |  |
| NOTE: Probe & Chemical<br>Inlet Holes (7/8") Are<br>Provided In The Tank | WIDTH, TABLE TO TABLE (Inline Mod     | del)34"<br>86.3 cm                                                                                                                                                                                               |  |
|                                                                          | WIDTH w/SCRAP ACCUMULATOR (C          | Overall)45.5"<br>115.5 cm                                                                                                                                                                                        |  |
|                                                                          | DEPTH (Overall)                       | 38.75"<br>98.4 cm                                                                                                                                                                                                |  |
| NOTE:<br>sted have a tolerance of<br>nless otherwise noted.              | SHIPPING WEIGHT                       | 580 POUNDS<br>263 kg                                                                                                                                                                                             |  |
| © 7/06                                                                   | SHIPPING VOLUME                       | 119.7 cu. feet                                                                                                                                                                                                   |  |
| ADS has built a strong                                                   | history based on Customer Service, C  | Quality and Reliability.                                                                                                                                                                                         |  |
|                                                                          |                                       |                                                                                                                                                                                                                  |  |