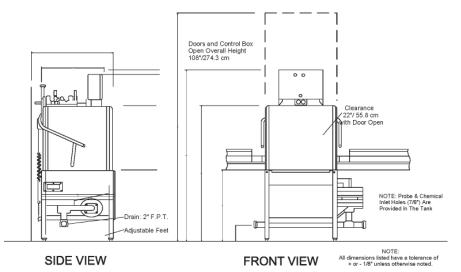

## Model HT-34 Specifications

J.S. REGISTERED PATENTS

|                                                                          | U.S. REGISTERED                       | U.S. REGISTERED PATENTS                                                                                                                                                                                          |  |
|--------------------------------------------------------------------------|---------------------------------------|------------------------------------------------------------------------------------------------------------------------------------------------------------------------------------------------------------------|--|
|                                                                          | RATED CAPACITY (Racks/Hour)           | 46 NSF Rated                                                                                                                                                                                                     |  |
|                                                                          | WASH TANK CAPACITY                    | 15.8 Gal.<br>(59.8 Liters)                                                                                                                                                                                       |  |
|                                                                          | WATER TEMPERATURE, WASH               | 160 F.<br>(71 C)                                                                                                                                                                                                 |  |
|                                                                          | WATER TEMPERATURE, RINSE              | 180 F.<br>(82.2 C)                                                                                                                                                                                               |  |
|                                                                          | WATER CONSUMPTION                     | 1.25 Gallons/Rack                                                                                                                                                                                                |  |
|                                                                          | WASH MOTOR<br>ELECTRICAL REQUIREMENTS | 3 HP                                                                                                                                                                                                             |  |
|                                                                          |                                       | Nuetral Wire, and Clean Circuits with ground.  1PH, 208/240V, 60Hz, 60/30 AMP  1PH, 60/4mp requires 5 AWC phase wires  30 Amp requires 10 AWC phase wires wi10 AWG  Nuetral Wire, and Clean Circuits with Ground |  |
|                                                                          | WASH HEATER                           | Call Factory for Requirements for Booster Heater                                                                                                                                                                 |  |
|                                                                          | RACK SIZE                             | Large: 28.75"/Std: 19.75"                                                                                                                                                                                        |  |
| en                                                                       | DOOR CLEARANCE                        | 23"<br>58.4 cm                                                                                                                                                                                                   |  |
|                                                                          | WATER INLET (1)                       | 1/2" F.P.T.                                                                                                                                                                                                      |  |
|                                                                          | DRAIN SIZE                            | 2" F.P.T.                                                                                                                                                                                                        |  |
|                                                                          | HEIGHT (all doors closed)             | 79.8"<br>202.6 cm                                                                                                                                                                                                |  |
| NOTE: Probe & Chemical<br>Inlet Holes (7/8") Are<br>Provided In The Tank | WIDTH, TABLE TO TABLE (Inline Mod     | del)34"<br>86.3 cm                                                                                                                                                                                               |  |
|                                                                          | WIDTH w/SCRAP ACCUMULATOR (C          | Overall)45.5"<br>115.5 cm                                                                                                                                                                                        |  |
|                                                                          | DEPTH (Overall)                       | 38.75"<br>98.4 cm                                                                                                                                                                                                |  |
| NOTE:<br>sted have a tolerance of<br>nless otherwise noted.              | SHIPPING WEIGHT                       | 580 POUNDS<br>263 kg                                                                                                                                                                                             |  |
| © 7/06                                                                   | SHIPPING VOLUME                       | 119.7 cu. feet                                                                                                                                                                                                   |  |
| ADS has built a strong                                                   | history based on Customer Service, C  | Quality and Reliability.                                                                                                                                                                                         |  |
|                                                                          |                                       |                                                                                                                                                                                                                  |  |