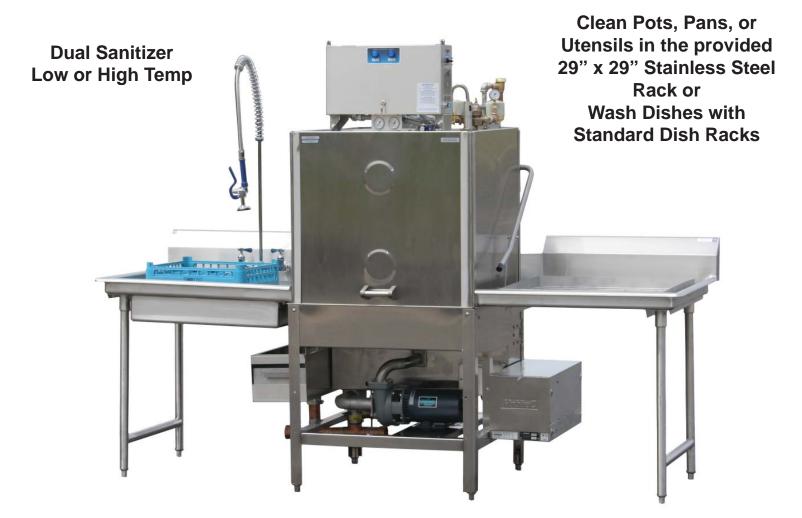

Extreme Versatility: Only NSF approved machine to clean "Utensils, Pots, Pans & Dishes"

Ideal for Supermarkets,
Schools, Bakeries,
Commissaries, & Caterers

At American Dish Service, Quality People, Designs, and Products have been the foundations of our organization for over *45 years*.

## Model HT-34

This Powerful, Next Generation, Utensil Pot Washer/ Dishwasher provides you with all these features

- NSF Rating to Clean Pots & Dishes
- 72 Second Time Cycle
- Wash Extender for Extra Scouring Time
- Optional Built-On 70 Degree Rise Booster
- Patented Self Cleaning Spray System
- Auto Fill and Auto Shut Off
- ADS Patented Low-Water Tank Clean
- Built-In Scrap Accumulator Keeps Wash Tank Clean
- 1.25 Gallons per Rack
- 23" Door Opening
- Powerful 3HP Wash Pump

**Requires Deep Tables** 

## Provides the scrubbing action needed for both applications